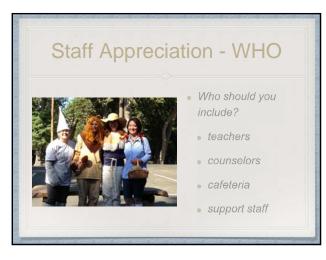

## Staff Appreciation - WHY

- Why should you do it?
- moral of school
- relationship with students
- support of staff

- Pair up an ASB student with Staff Members (usually 2
- Acknowledge staff members once a month