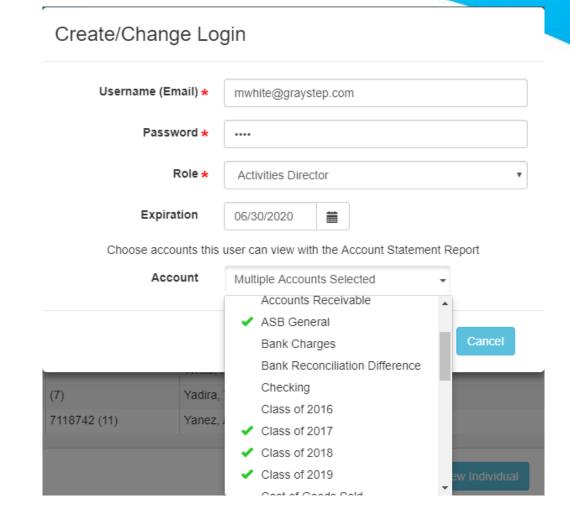

### Responsibilities of the Activity Director/ASB Advisor:

Activity Directors and ASB Advisors are responsible for obtaining the knowledge of the ASB's operation

- ASBWorks offers full oversite to administrators
- ASBWorks offers unlimited access

## Responsibilities of the Activity Director/ASB Advisor: