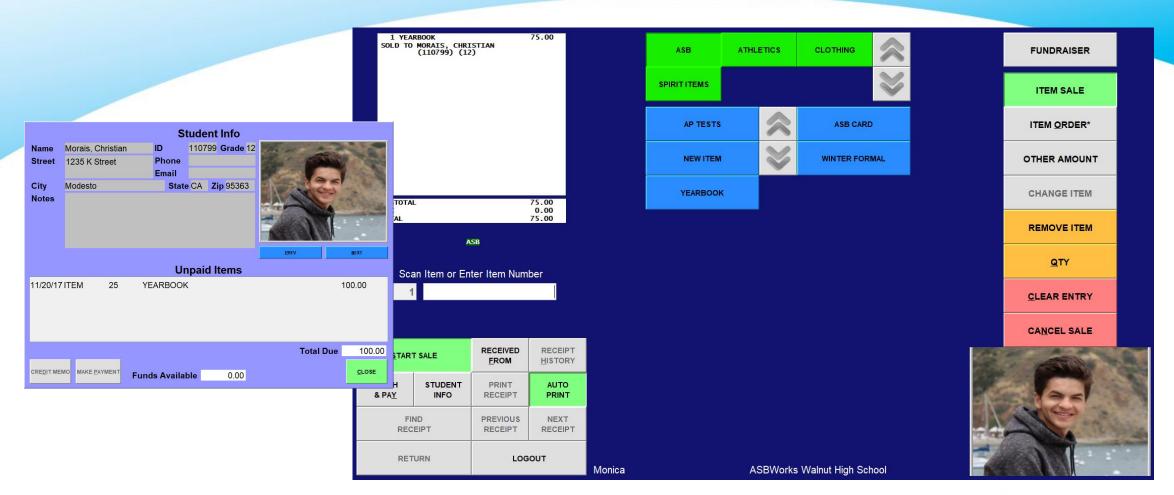

### **Student Store**

### **ASBWorks:**

- Offers unlimited users and unlimited stations
- Provides a detailed item listing for every item sold
- Inventory easily kept for internal control of items
- Cash is recorded and tracked from the moment it leaves the hand of the student until it reaches the bank

### **Item Sales Report:**

ASBWorks makes tracking inventory easy

ASBWorks Reports: Inventory Count Sheet & Item Summary Report

 Print an inventory count sheet to use as needed. Sale of items reduces inventory automatically

1 YEARBOOK