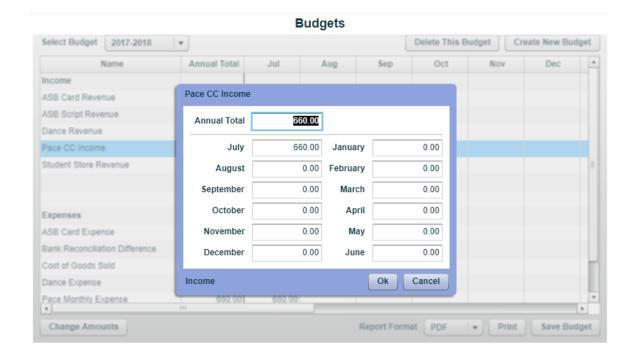

### Assist students in preparation of the budget and revenue projection estimates

ASBWorks offers a budget tool