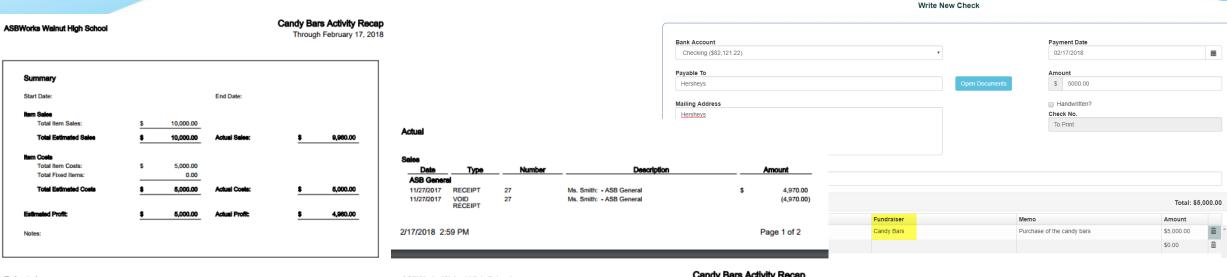

## **Fundraising in ASBWorks**

### ASBWorks make it easy to keep track of your fundraisers

## 

|                   | Vainut High S | CIOOI     |                                                  | Through February 17, 2018 |                 |  |  |
|-------------------|---------------|-----------|--------------------------------------------------|---------------------------|-----------------|--|--|
| Sales             |               |           |                                                  |                           |                 |  |  |
| 11/27/2017        | RECEIPT       | 28        | Mr. Jones: - ASB General                         |                           | 9,960.00        |  |  |
|                   |               |           |                                                  | \$                        | 9,960.00        |  |  |
|                   |               |           | Total Actual Sales                               | •                         | 9,960.00        |  |  |
|                   |               |           |                                                  |                           |                 |  |  |
| Coeta             |               |           |                                                  |                           |                 |  |  |
| Costs<br>Date     | Туре          | Number    | Description                                      |                           | Amount          |  |  |
|                   |               | Number    | Description                                      |                           | Amount          |  |  |
| Date              |               | Number 14 | Description  Hersheys: Candy Boxes - ASB General | s                         | Amount 5,000.00 |  |  |
| Date<br>ASB Gener | al            |           |                                                  | <u>\$</u><br>\$           |                 |  |  |