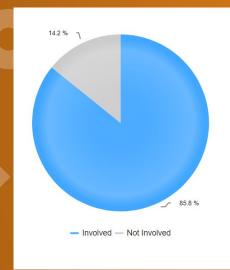

### Monitoring System...Students

| Number of individuals                 | 176    |
|---------------------------------------|--------|
| Number of activity participants       | 0      |
| Number of event attendees             | 151    |
| Participating in at least 1 activity  | 0.0 %  |
| Participating in 2 or more activities | 0.0 %  |
| Attended at least 1 event             | 85.8 % |
| Attended 2 or more events             | 77.8 % |