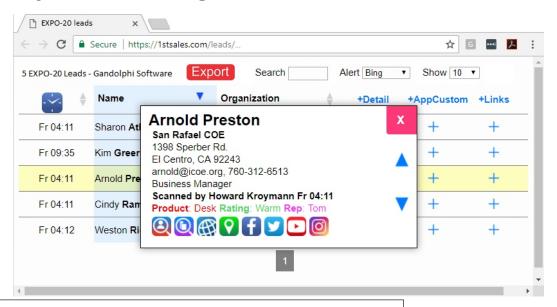

#### Get your leads from any browser during or after the show

View summary/detail

Search, sort

Export (XLS/CSV/TXT)

Pop up contact details

See (and hear) your leads arrive in real time!