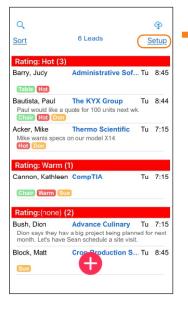

#### In the hall

Add a lead •

Use the app to read your leads' badges

Edit details Details

Edit, annotate, qualify, send lead to co-worker

Send HOT! lead email

Send a *HOT!* lead to yourself or co-workers

List, search & sort

Sort leads by name, org, scan-time, qualifiers