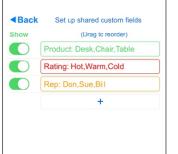

#### Move-in day

Download/register/login

Use 1stSales-provided registration key

Set up custom fields

Set up custom fields (qualifiers)

Create fields & choices. Set device default choices.

Create fields & choices