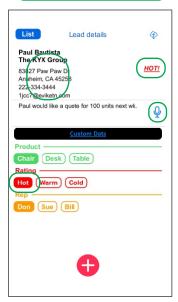

#### In the hall

Add a lead •

Use the app to read your leads' badges

Edit details Details

Edit, annotate, qualify, send lead to co-worker

Send HOT! lead email

Send a *HOT!* lead to yourself or co-workers

List, search & sort

Sort leads by name, org, scan-time, qualifiers