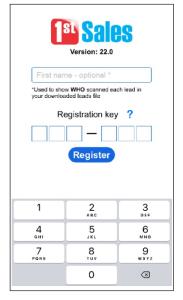

#### Move-in day

Download/register/login

Use 1stSales-provided registration key

Set up custom fields

Set up custom fields (qualifiers)

Create fields & choices. Set device default choices.

Create fields & choices