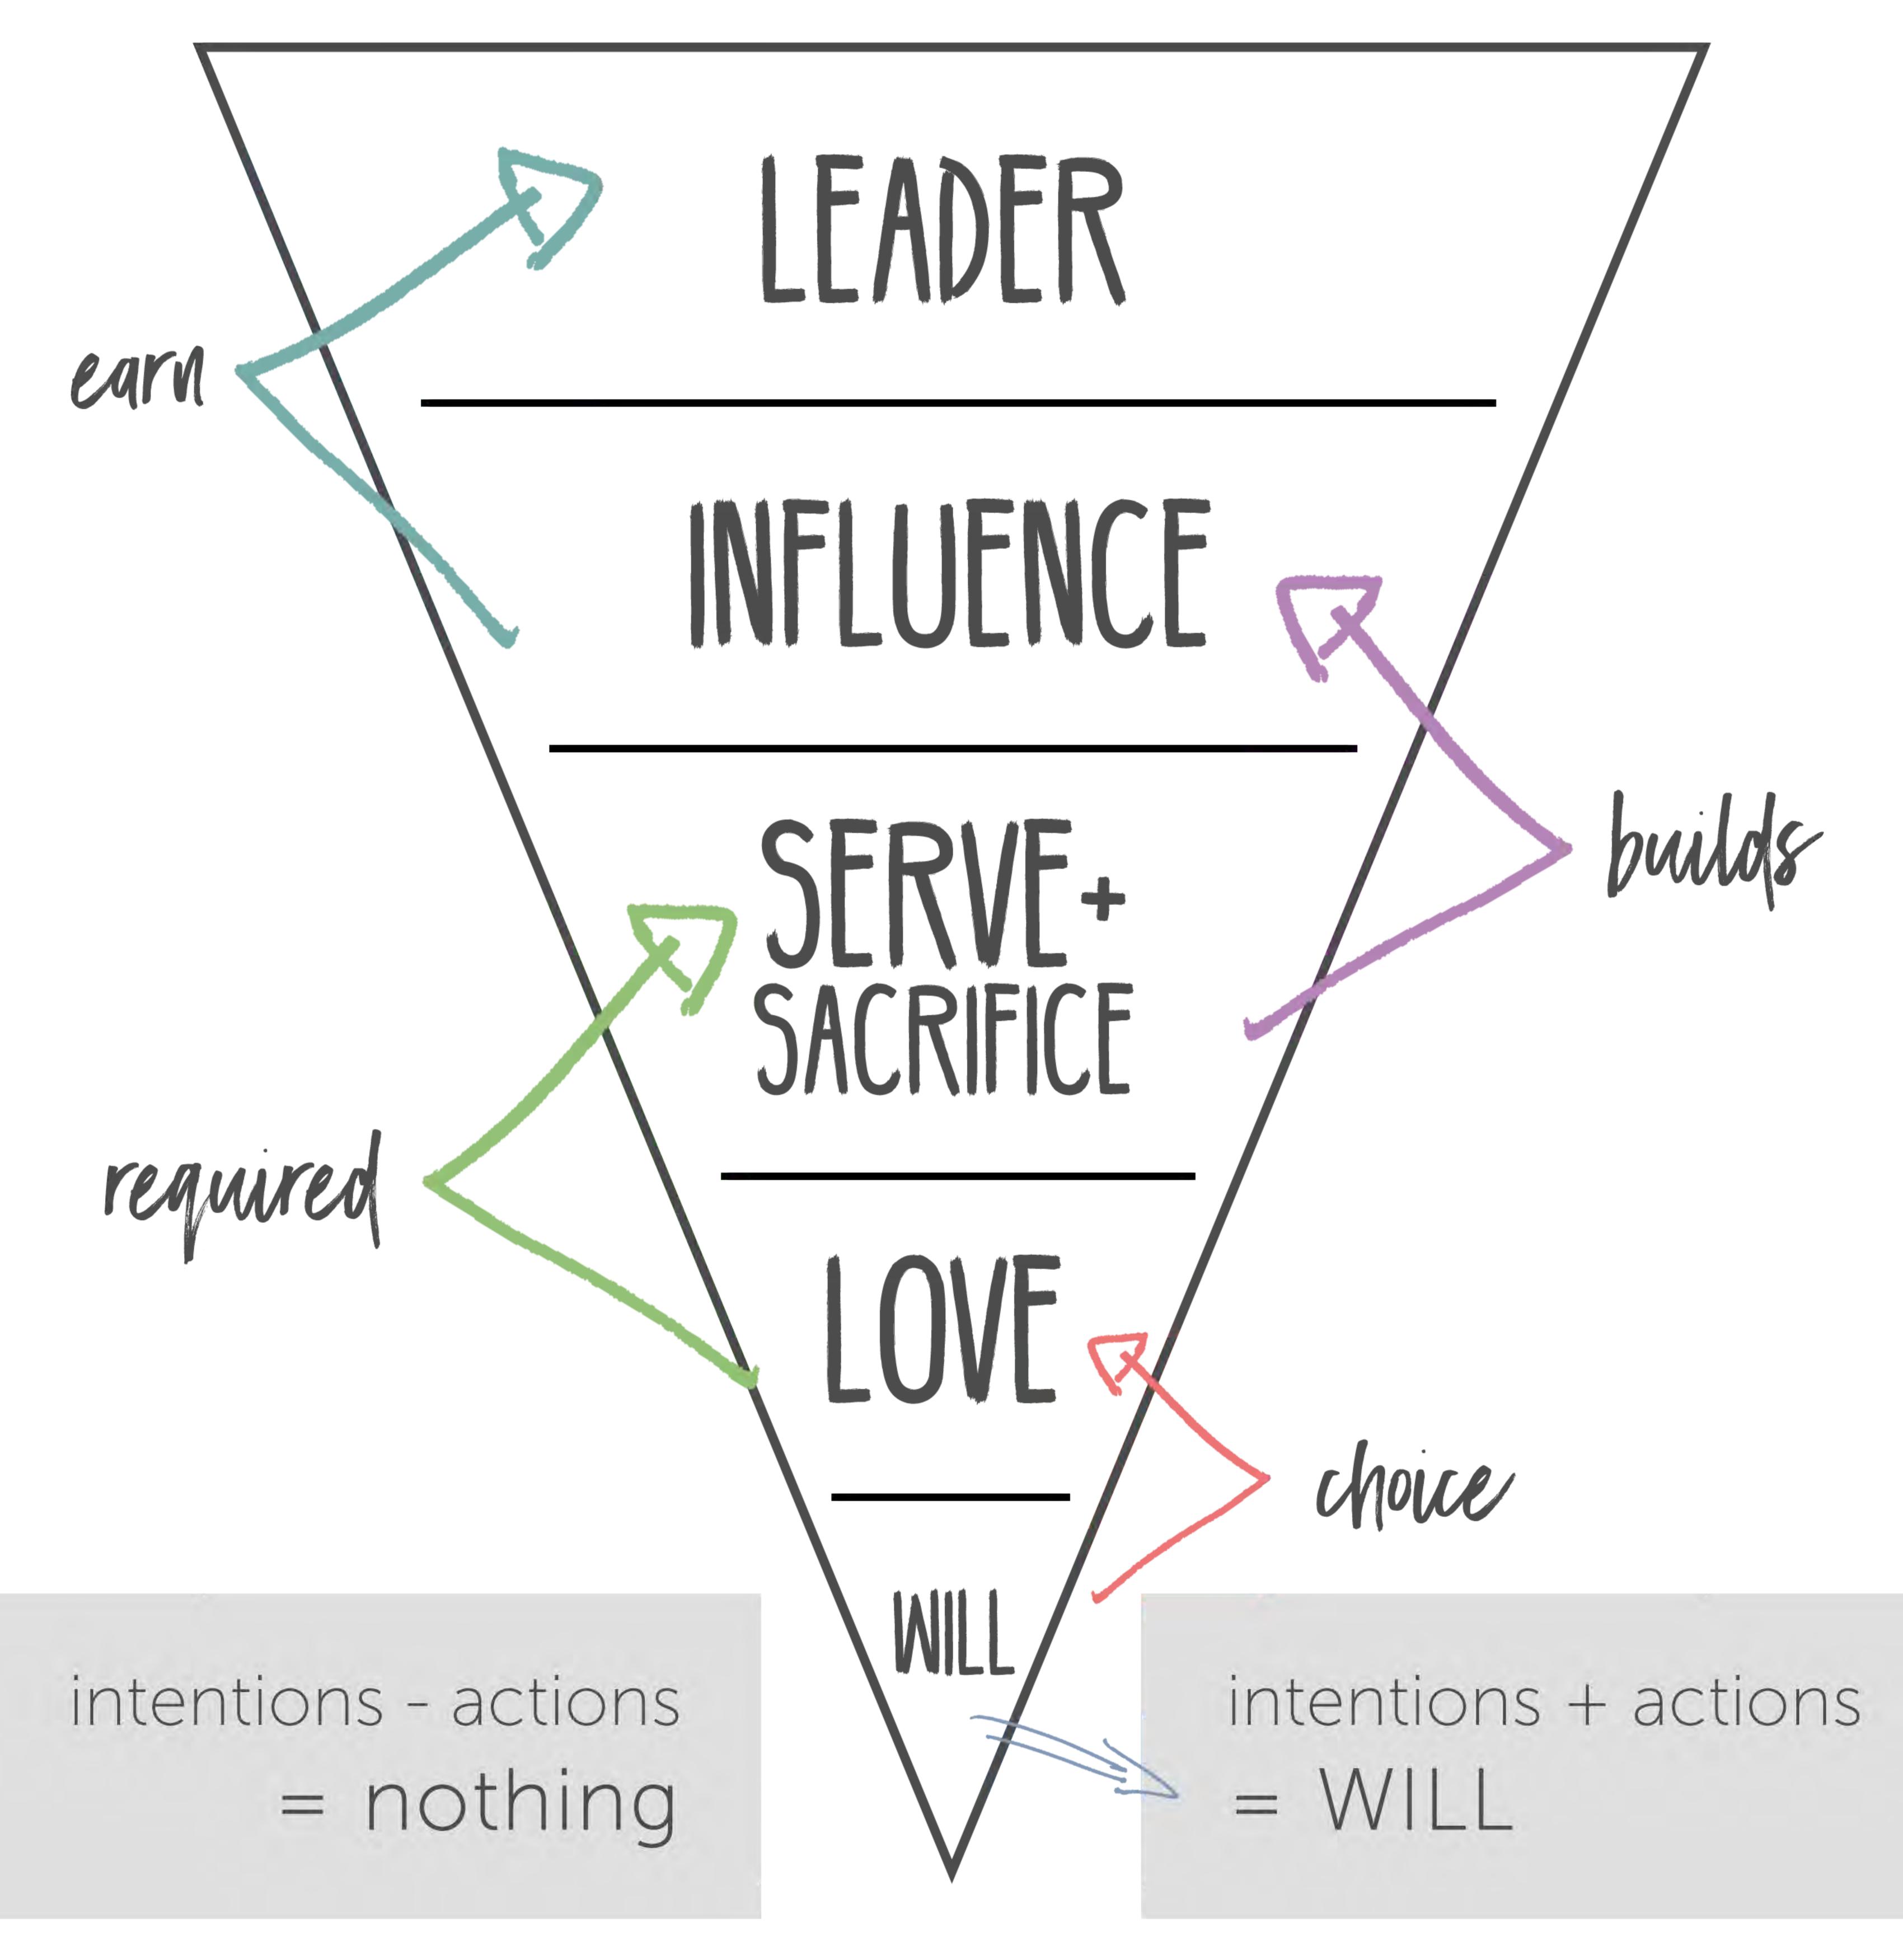

# How To Read The Dares

Scientists suggest our personality (extrovert vs. introvert, dominant vs. passive, perfectionist vs. free-form) is more or less set by age 6. However, our character (our interpersonal traits, our morals, our reputation) is built & created by the choices we make every day.

Character is a skill - meaning it can be learned and practiced. If we spend a little time, intentionally, each day working on them, we can