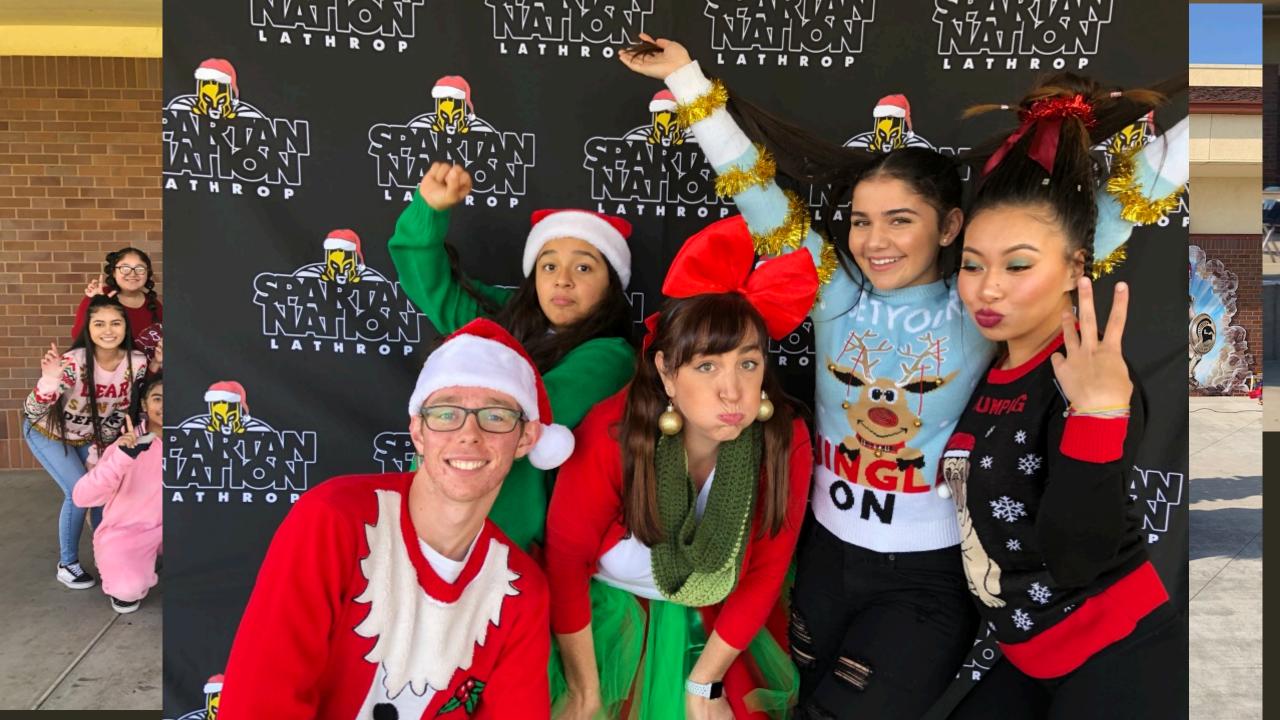

## WHOBILATION

- "Maybe the holidays, he thought, don't come from a store, maybe the holidays mean a little bit more"
- A yearly celebration of giving
- Students and staff dress up as "Whos" from How the Grinch Stole Christmas
- Costume contest
- Clubs decorate poles on campus, Student Council decorates doors and hallways
- Bring in toys and gift cards to donate to families within our county