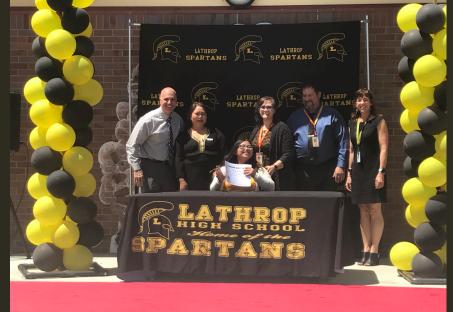

# SENIOR SIGNING DAY

- Early May (May 1<sup>st</sup> or 2<sup>nd</sup>, if possible)
- Celebrate seniors' post high school plans

- Takes place at lunch time so that all the under classmen and staff can see where seniors are headed
- Parents are invited, but not mandatory
- Acceptance letters or military orders
- Pictures with administration and/or counselors