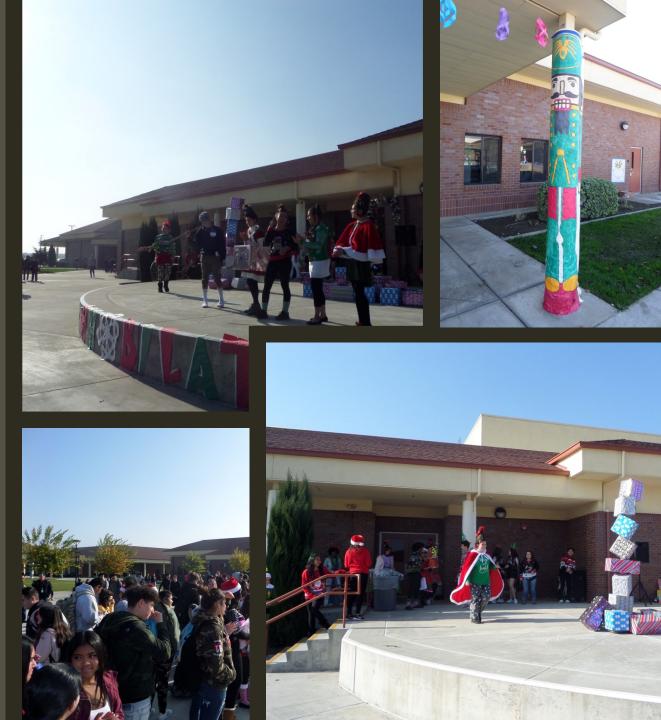

## WHOBILATION

- "Maybe the holidays, he thought, don't come from a store, maybe the holidays mean a little bit more"
- A yearly celebration of giving
- Students and staff dress up as "Whos" from How the Grinch Stole Christmas
- Costume contest
- Clubs decorate poles on campus, Student Council decorates doors and hallways
- Bring in toys and gift cards to donate to families within our county