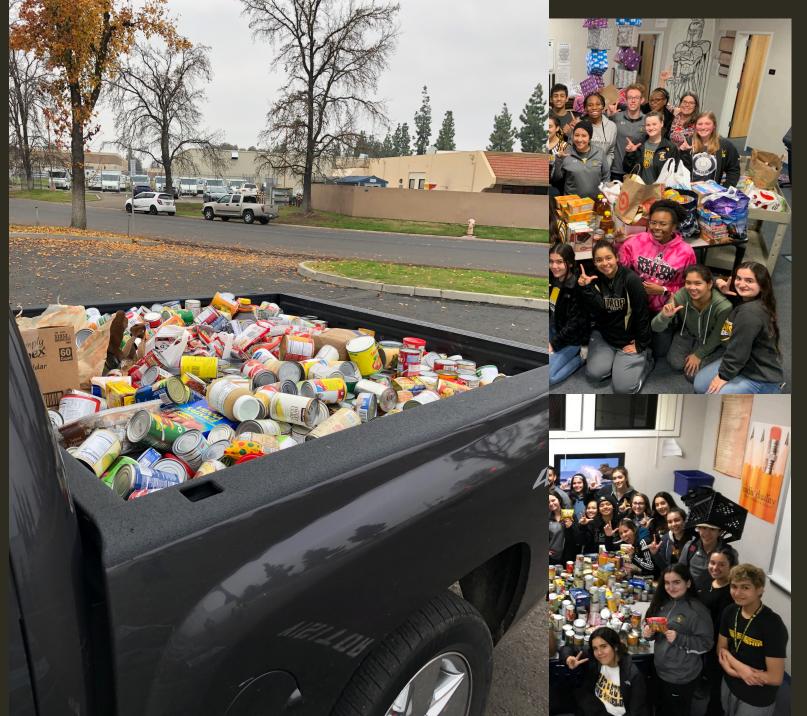

## THANKSGIVING SCAVENGER HUNT

- Separate city/geographic area into 5 groups
- Separate class into 5 groups
- 1 hour to collect the most food
- Eat pizza as a class