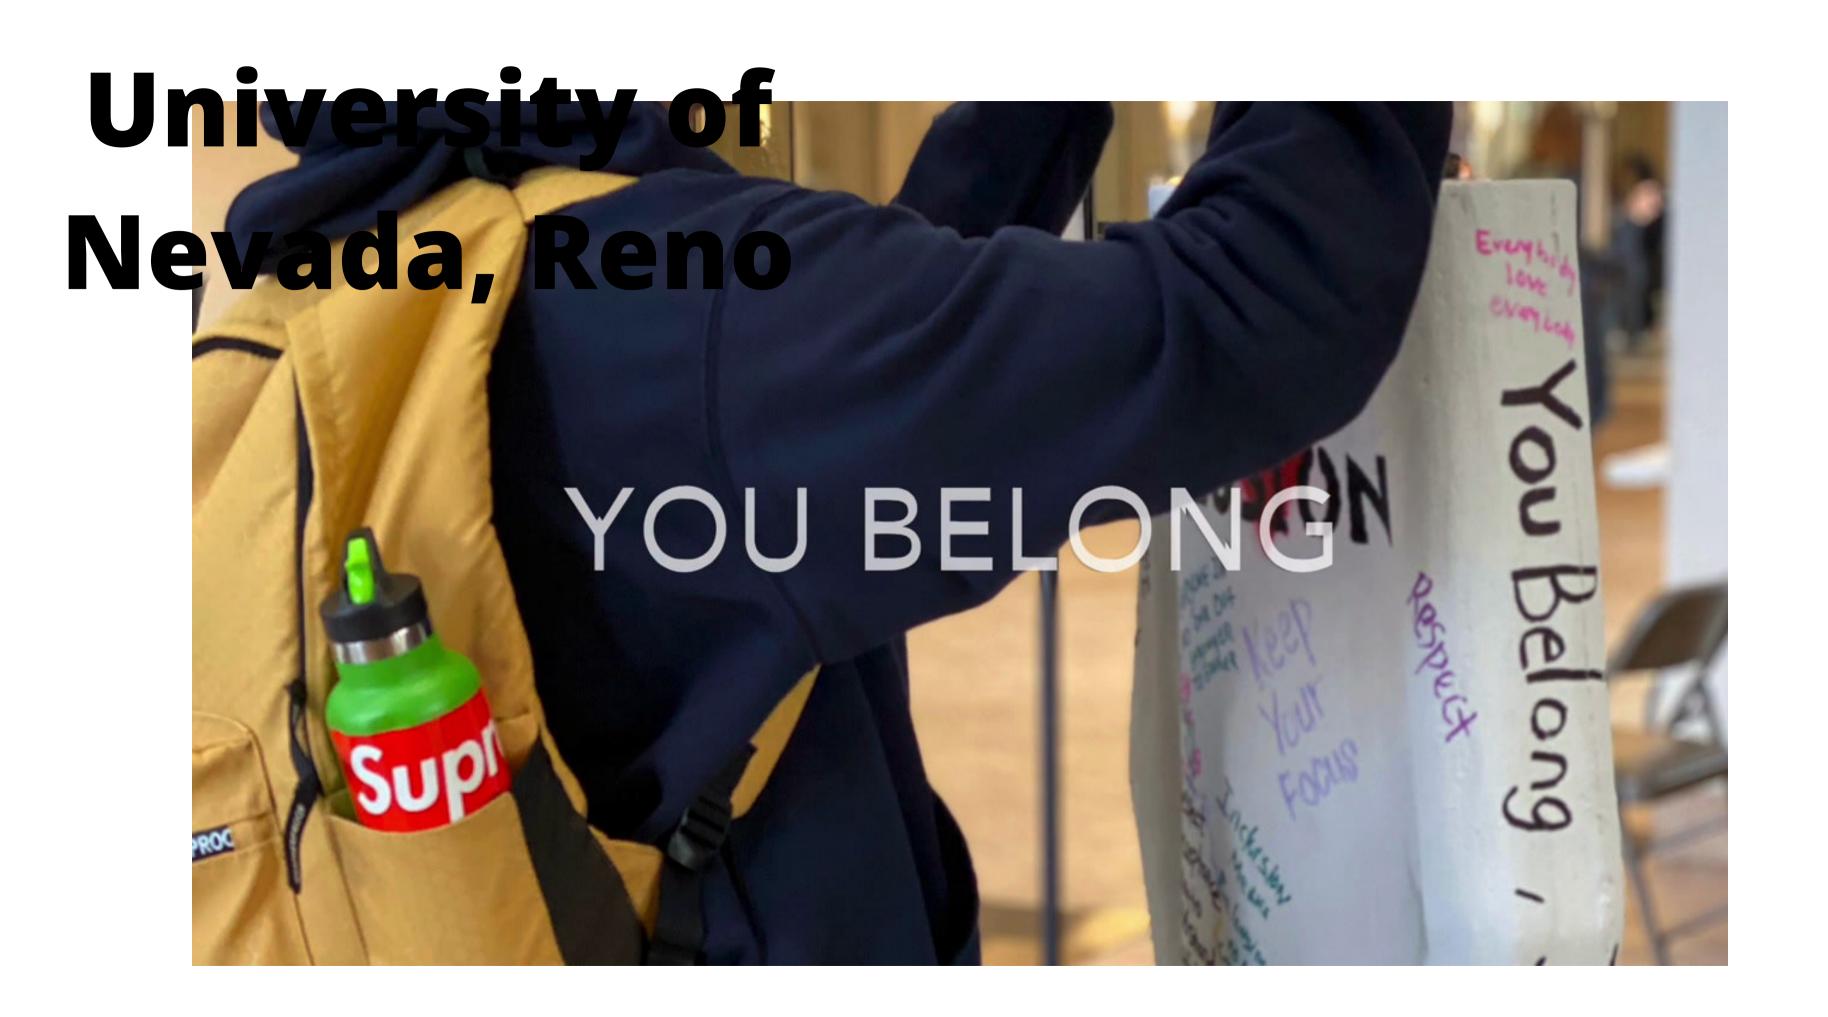

### WHAT IS THE DIFFERENCE BETWEEN BELONGING AND FITTING IN?

WHICH IS MORE IMPORTANT?

### JOIN THE TOUR