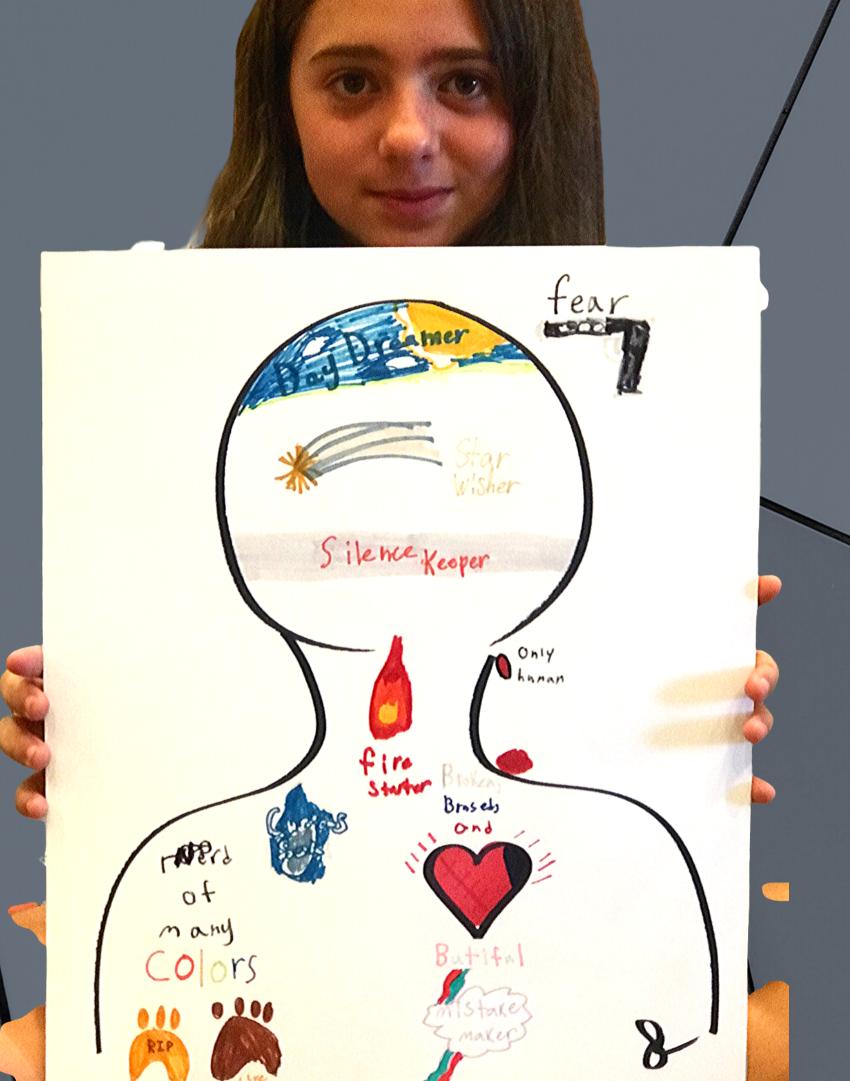

# AR

is a

Lougunge

I am the Silence Keeper.

I am the Fire Starter

and inside believe another.

They show us one thing,

### HOW DID YOU FEEL AS YOU CREATED YOUR PORTRAIT?

HOW DID IT FEEL TO SHARE?

### BEING SEEN