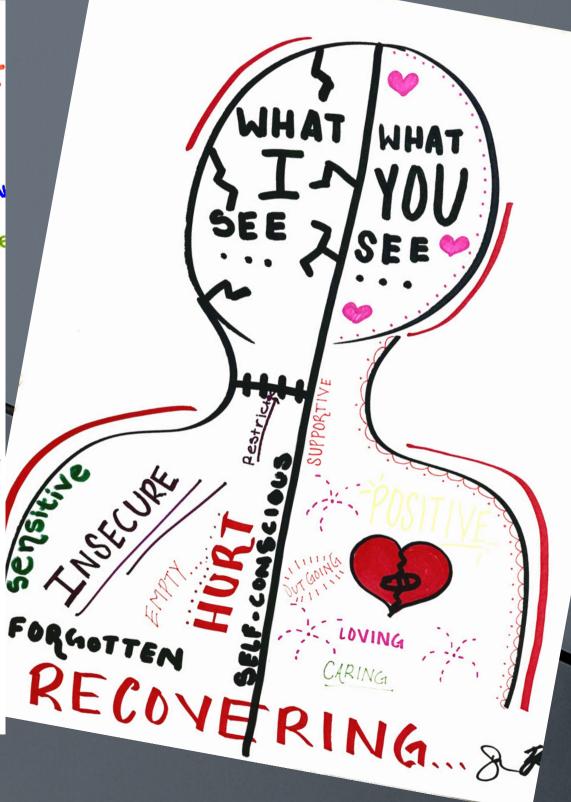

### HOW DID YOU FEEL AS YOU CREATED YOUR PORTRAIT?

HOW DID IT FEEL TO SHARE?

### BEING SEEN