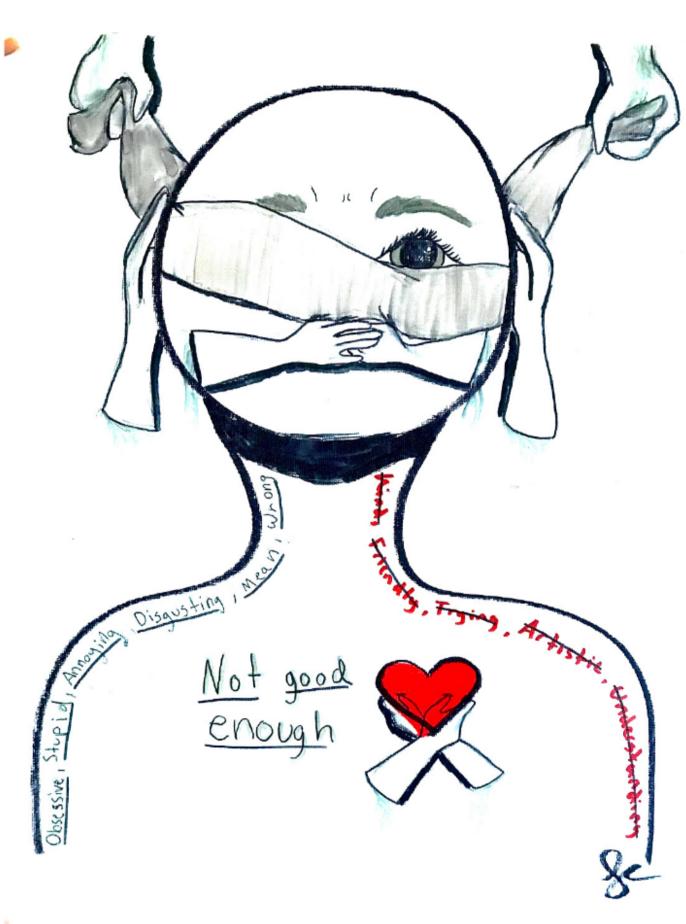

### HOW DID YOU FEEL AS YOU CREATED YOUR PORTRAIT?

HOW DID IT FEEL TO SHARE?

### BEING SEEN