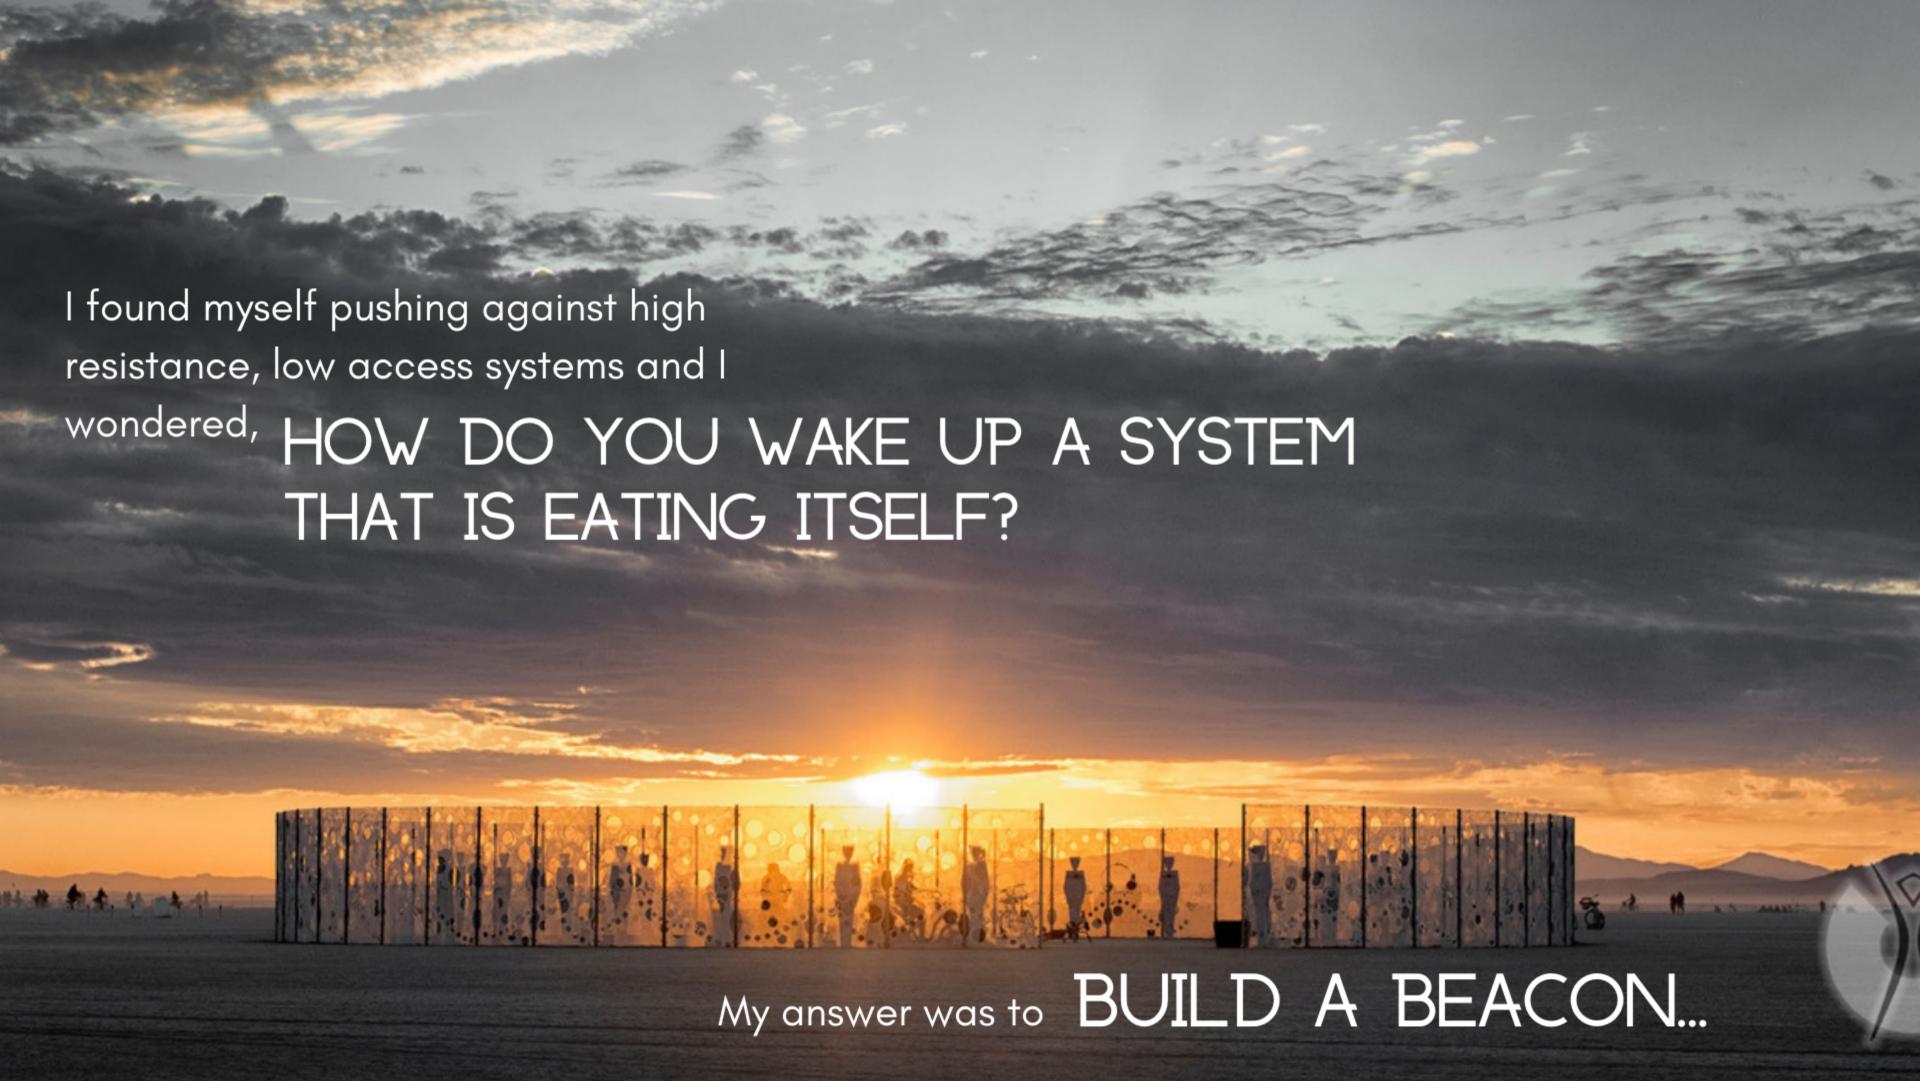

### 26 LIFE-SIZED HUMANOID CANVASES ARRIVED,

in a 250' glowing transparent circle at Burning Man 2019 as an art installation called "WE. the people."

IT WAS A COLLECTIVE ENDEAVOR.

THEY ARE
MOVING INTO
THE WORLD.