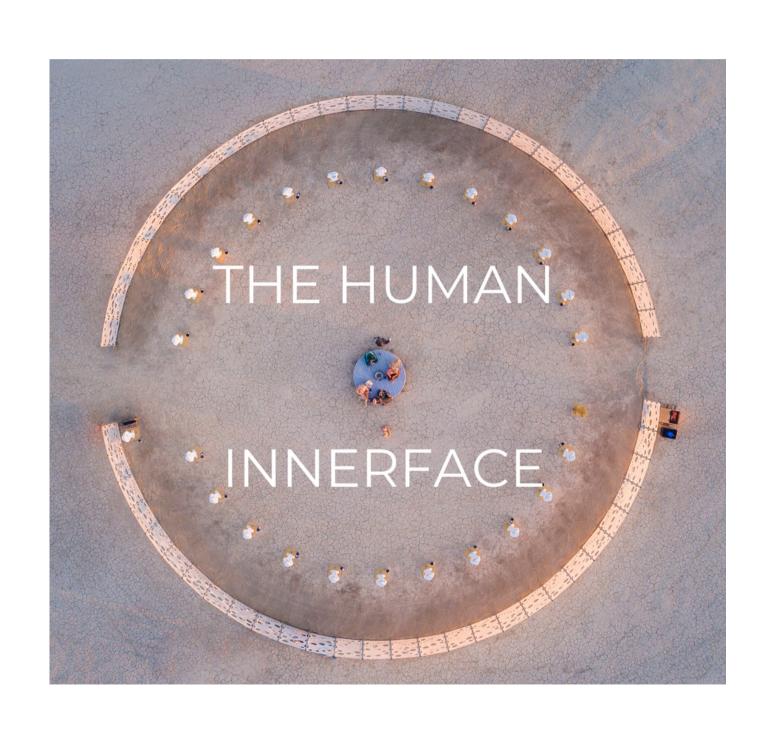

### 26 LIFE-SIZED HUMANOID CANVASES ARRIVED,

in a 250' glowing transparent circle at Burning Man 2019 as an art installation called "WE. the people."

IT WAS A COLLECTIVE ENDEAVOR.

THEY ARE
MOVING INTO
THE WORLD.