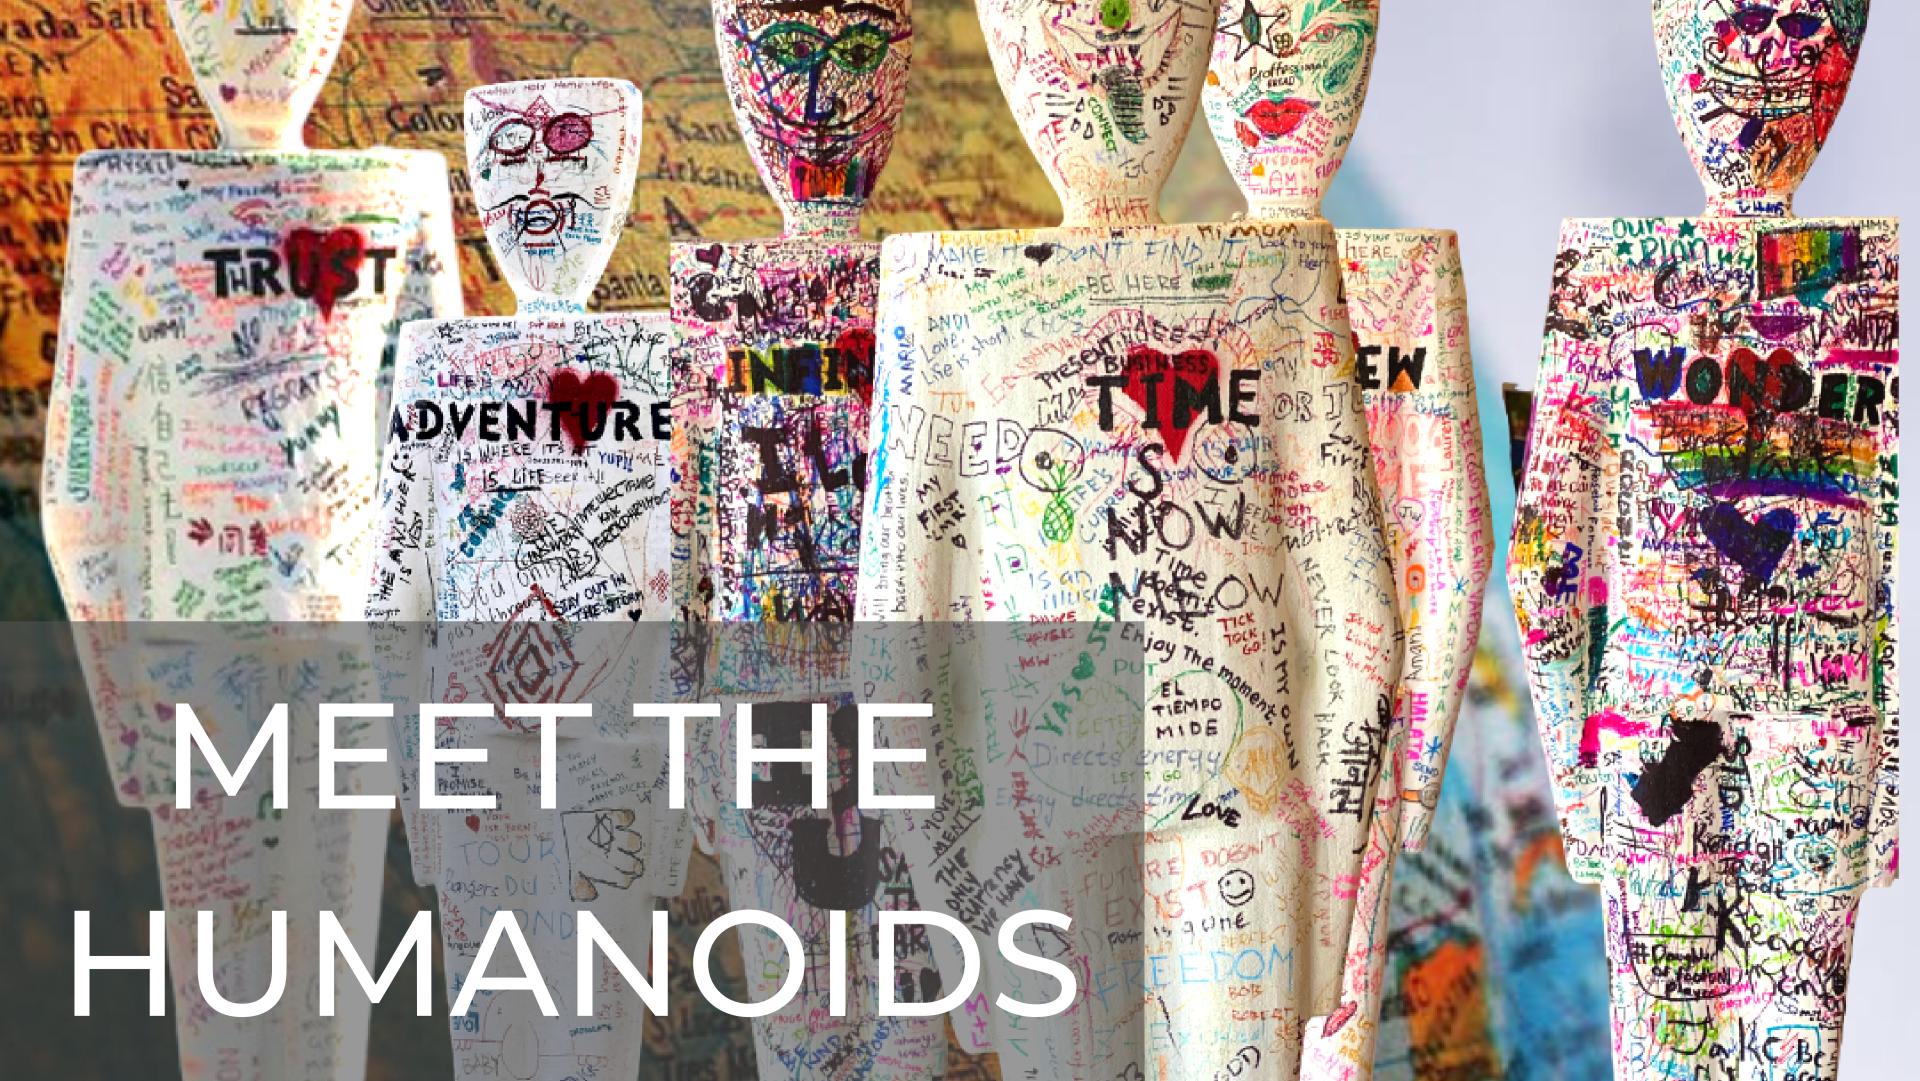

### 26 LIFE-SIZED HUMANOID CANVASES ARRIVED,

in a 250' glowing transparent circle at Burning Man 2019 as an art installation called "WE. the people."

IT WAS A COLLECTIVE ENDEAVOR.

THEY ARE
MOVING INTO
THE WORLD.

### JOIN THE TOUR