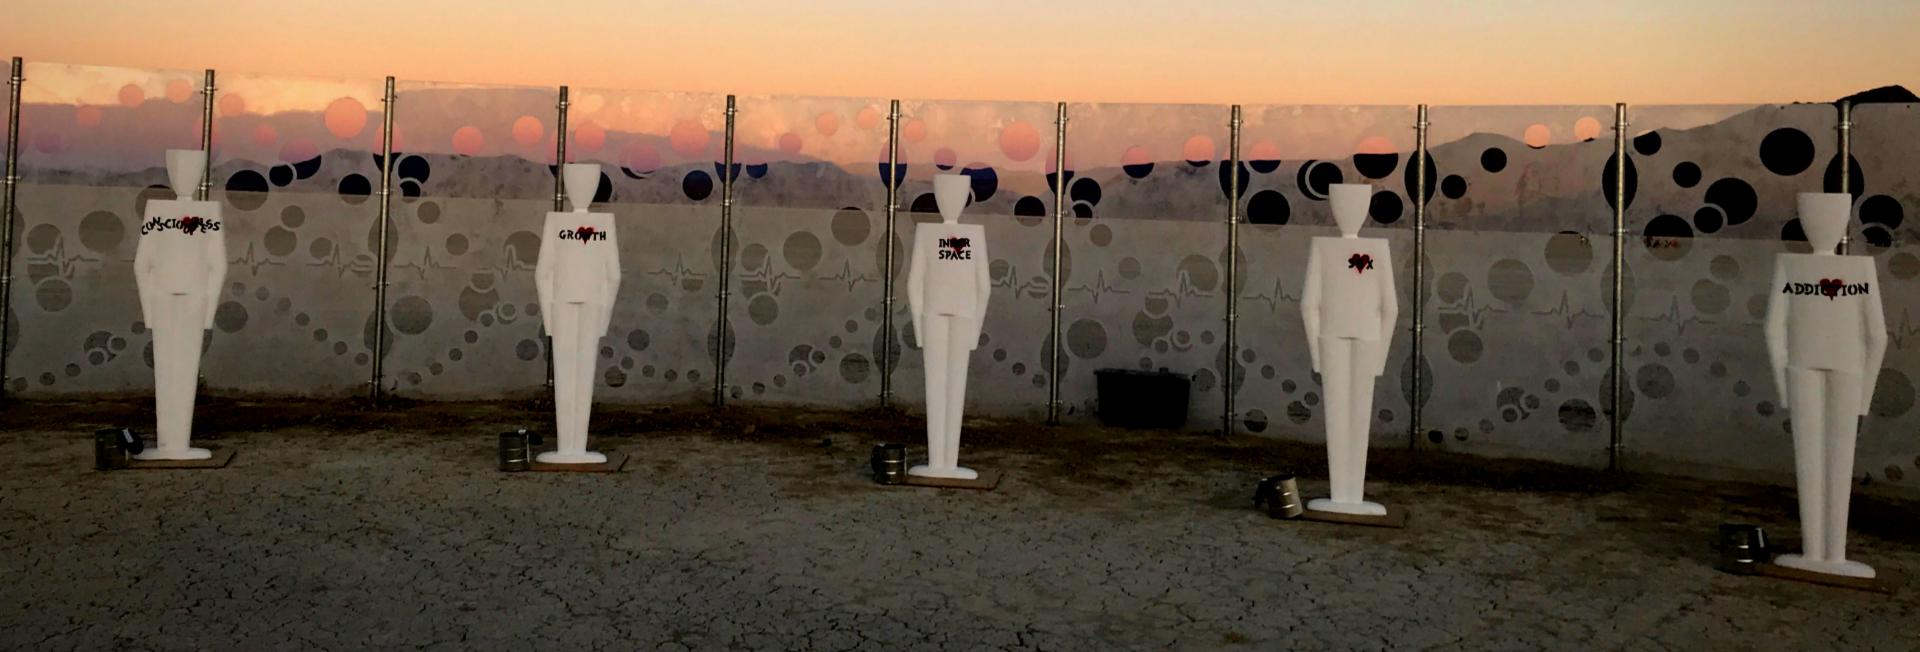

### 26 LIFE-SIZED HUMANOID CANVASES ARRIVED,

in a 250' glowing transparent circle at Burning Man 2019 as an art installation called "WE. the people."

IT WAS A COLLECTIVE ENDEAVOR.

THEY ARE
MOVING INTO
THE WORLD.