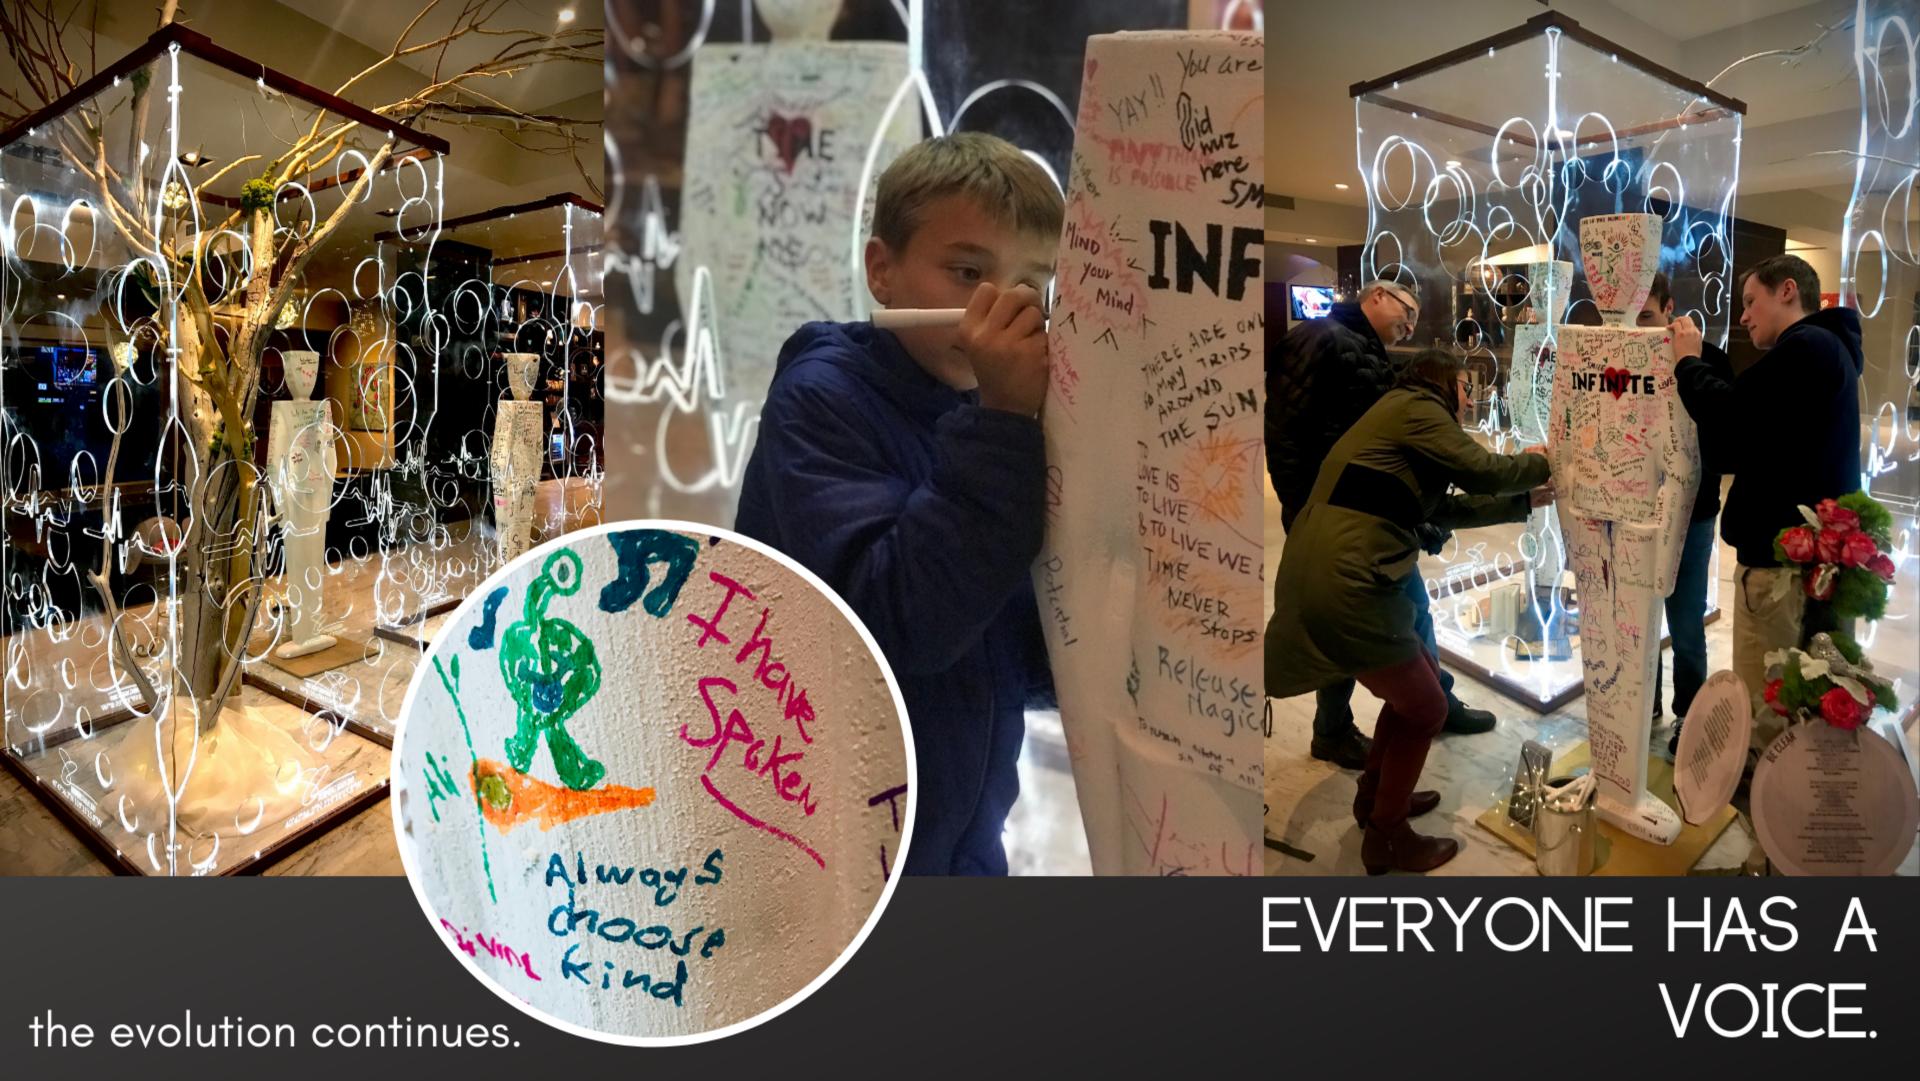

### 26 LIFE-SIZED HUMANOID CANVASES ARRIVED,

in a 250' glowing transparent circle at Burning Man 2019 as an art installation called "WE. the people."

IT WAS A COLLECTIVE ENDEAVOR.

THEY ARE
MOVING INTO
THE WORLD.