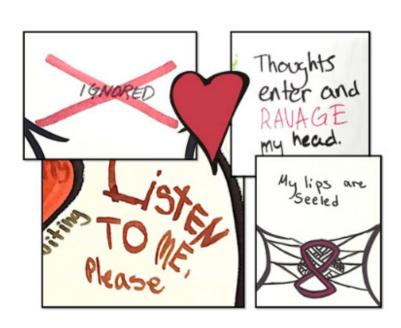

### HOW DID YOU FEEL AS YOU CREATED YOUR PORTRAIT?

HOW DID IT FEEL TO SHARE?

### BEING SEEN