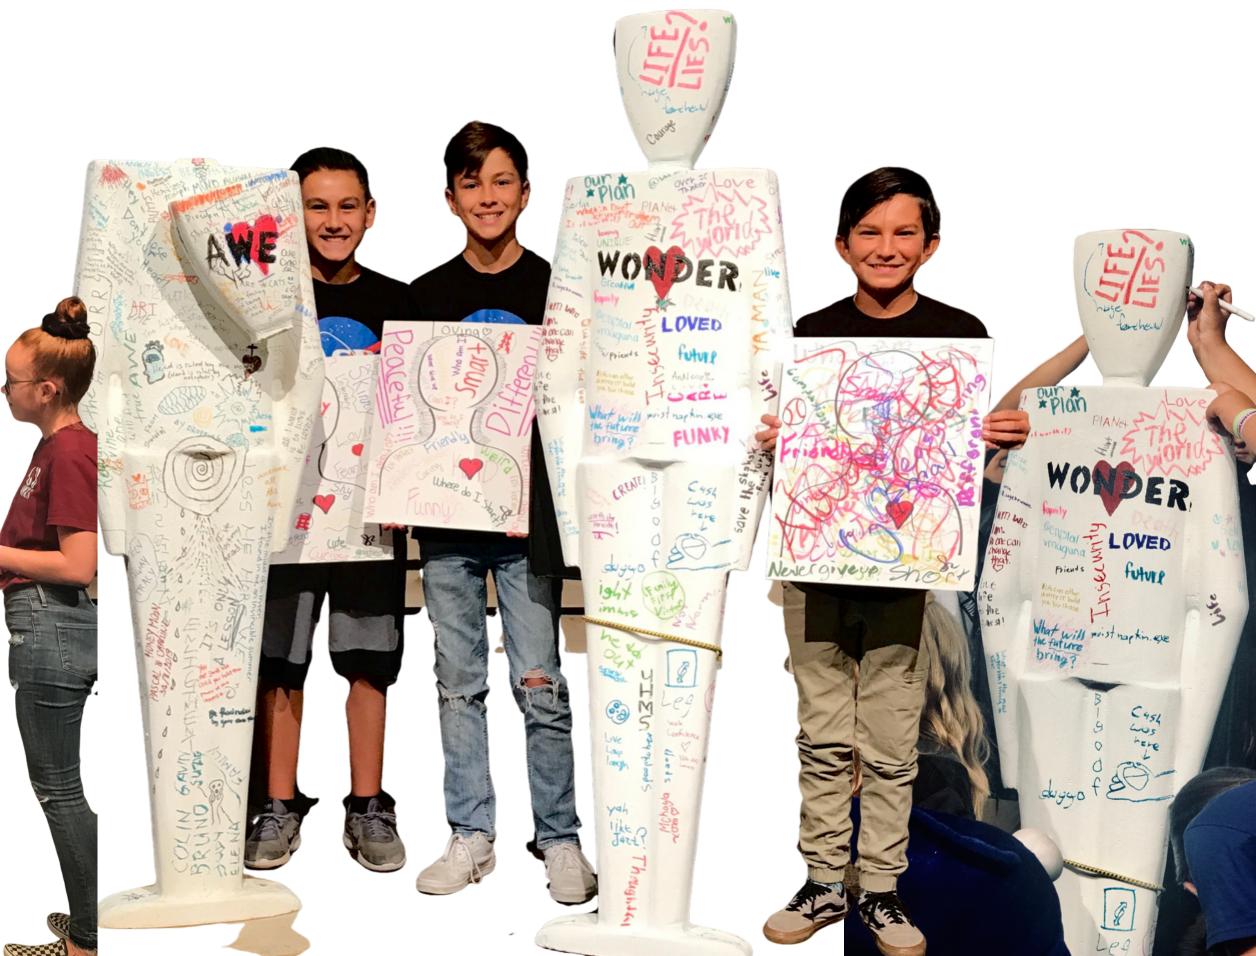

### 26 LIFE-SIZED HUMANOID CANVASES ARRIVED,

in a 250' glowing transparent circle at Burning Man 2019 as an art installation called "WE. the people."

IT WAS A COLLECTIVE ENDEAVOR.

THEY ARE
MOVING INTO
THE WORLD.