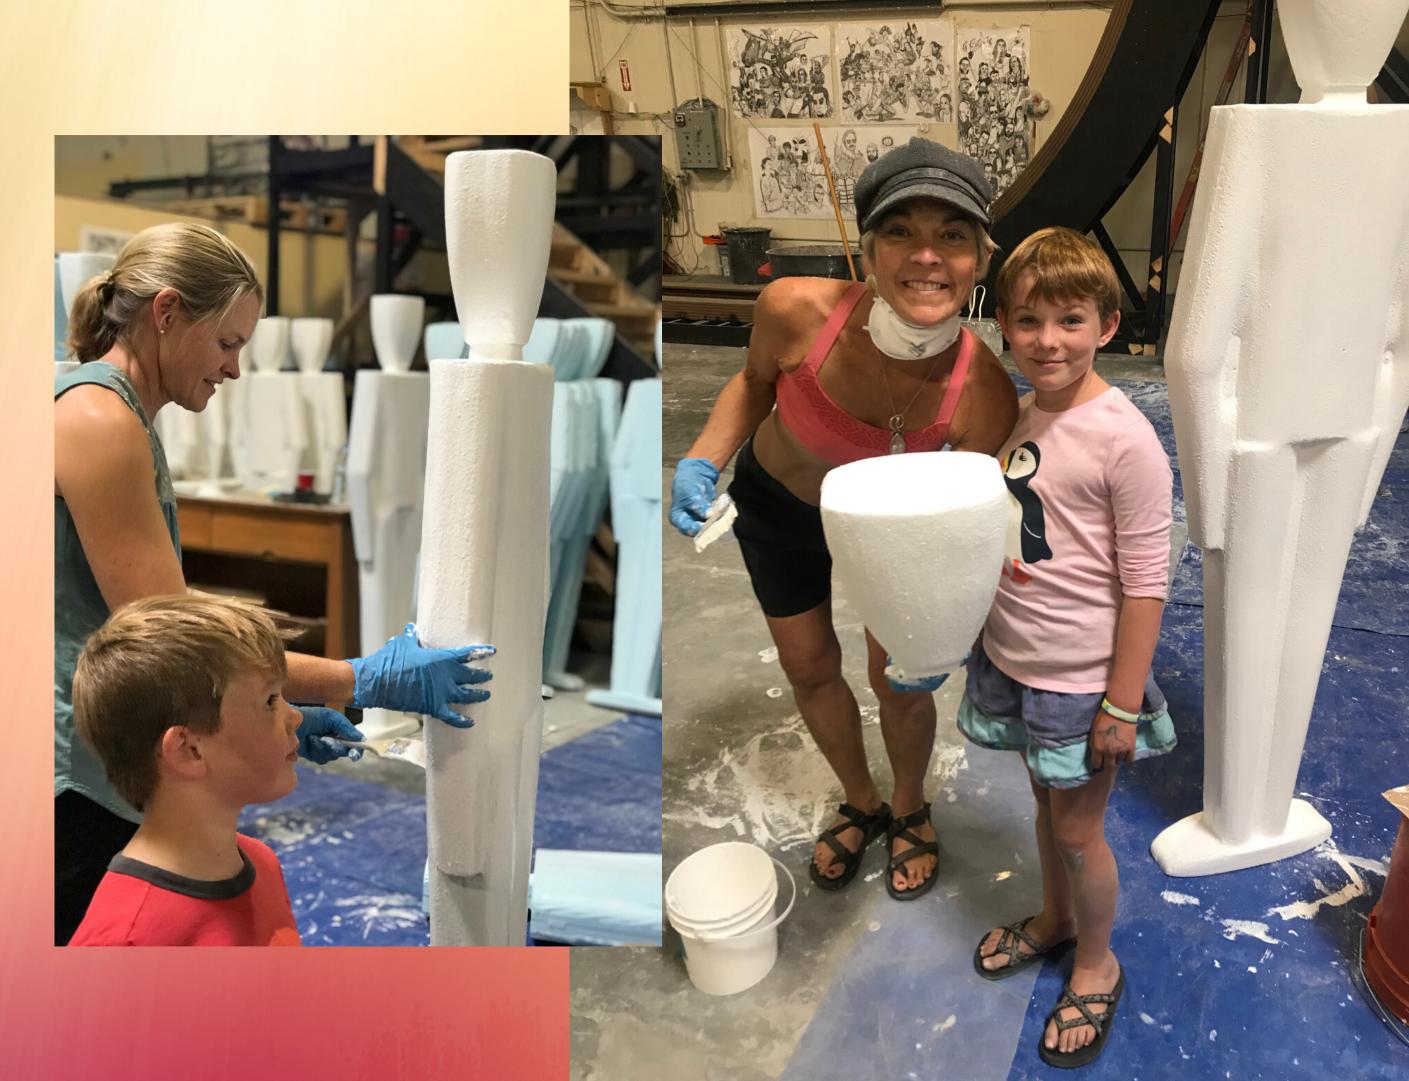

### 26 LIFE-SIZED HUMANOID CANVASES ARRIVED,

in a 250' glowing transparent circle at Burning Man 2019 as an art installation called "WE. the people."

IT WAS A COLLECTIVE ENDEAVOR.

THEY ARE
MOVING INTO
THE WORLD.