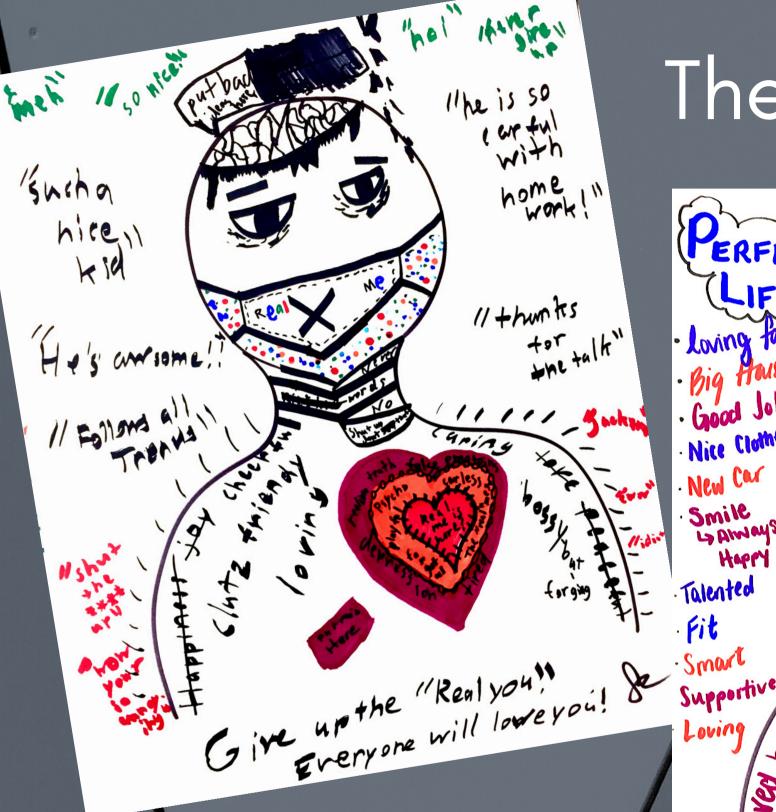

## CAN WE SEPARATE PERSONAL AND PROFESSIONAL OR PERSONAL AND EDUCATIONAL PERSONAS?

### WHAT IS THE DIFFERENCE BETWEEN BELONGING AND FITTING IN?

WHICH IS MORE IMPORTANT?

## DID THIS EXPERIENCE INFLUENCE HOW YOU FEEL ABOUT EITHER OR BOTH?

WHAT DID YOU THINK ABOUT?