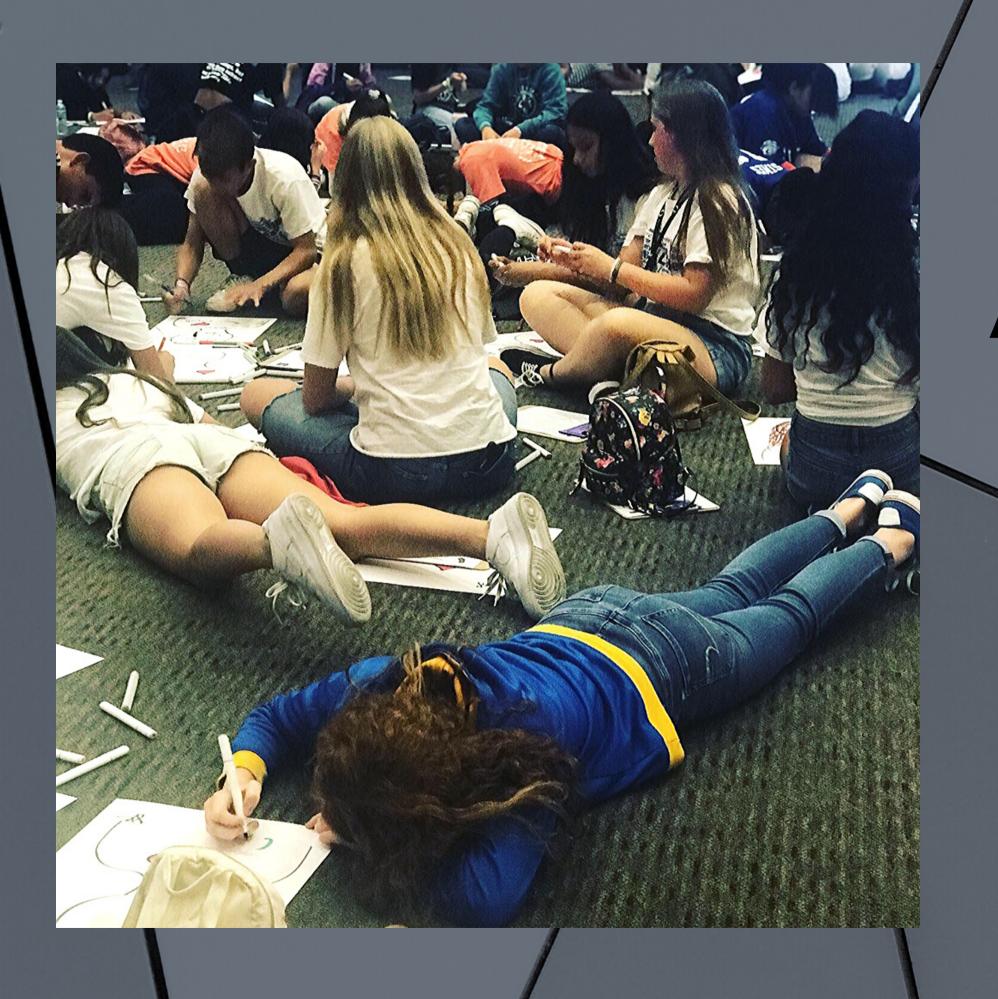

### 26 LIFE-SIZED HUMANOID CANVASES ARRIVED,

in a 250' glowing transparent circle at Burning Man 2019 as an art installation called "WE. the people."

IT WAS A COLLECTIVE ENDEAVOR.

THEY ARE
MOVING INTO
THE WORLD.