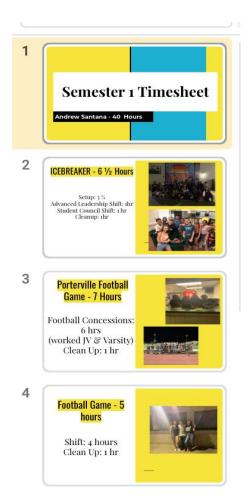

## Rally (25 pts total)

- Rally Prep, What did your group do for the rally? Post a picture of your section after it was done if you have one.
   My group and I were in charge of the stage backdrop. I personally was in charge of doing the picture cutouts that were placed on top
- What was your favorite part about the rally?
   I didn't have a favorite part of the rally, I felt it was all unorganized.
- What are two things we can improve upon for next time? Next time we can improve on having games that are more entertaining and making sure you are able to hear what is going on.